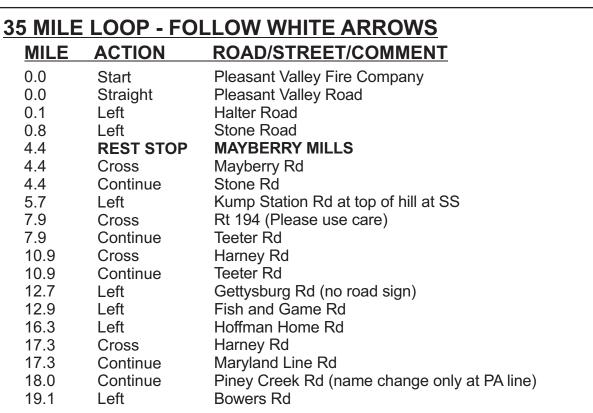

## **35 MILE LOOP - FOLLOW WHITE ARROWS**

|           | MILE | ACTION                             | ROAD/STREET/COMMENT                         |
|-----------|------|------------------------------------|---------------------------------------------|
|           | 20.3 | Right                              | Walnut Grove Rd                             |
|           | 20.5 | Left                               | Ruggles Rd                                  |
|           | 21.5 | Right                              | Teeter Rd                                   |
|           | 22.4 | Cross                              | Rt 194 (use care)                           |
|           | 22.4 | Continue                           | Kump Station Rd                             |
|           | 24.6 | Right                              | Stone Rd at top of hill                     |
|           | 24.7 | Bear Right to remain on Stone Road |                                             |
|           | 25.8 | REST STOP                          | MAYBERRY MILLS                              |
|           | 25.8 | Right                              | Mayberry Rd                                 |
|           | 26.0 | Right                              | Unger Rd                                    |
|           | 27.3 | Left                               | Basehores Mill Rd                           |
|           | 27.7 | Bear Right                         | Bear Run Rd                                 |
|           | 29.7 | Right                              | Mayberry Rd                                 |
|           | 29.8 | Cross                              | Rt 140 (Please use traffic signal to cross) |
|           | 29.8 | Continue                           | Mayberry Rd                                 |
|           | 30.0 | Left                               | Rt 832 East (Old Taneytown Rd)              |
|           | 32.1 | Left                               | Richardson Rd                               |
|           | 34.9 | Right                              | Pleasant Valley Fire Company                |
|           |      | -                                  |                                             |
| L = Left  | Key  | X = Cross                          | Phone Number                                |
| R = Right |      | FSK = Francis Scott Ke             | ey Highway SAG: 443-340-2268                |